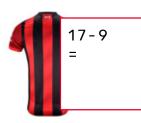

#### Can you work out the starting eleven from these maths sums.

Fill in the shirts with a name and number, by solving the sum.

6 x 2 =

7+8

9-5

| 4 | 7+4+13<br>= |
|---|-------------|
|   |             |

Who were our opponents?