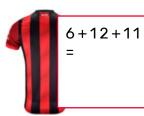

#### Can you work out the starting eleven from these maths sums.

Fill in the shirts with a name and number, by solving the sum.

6 x 2 =

7+8

9-5

| 4 | 7+4+13<br>= |
|---|-------------|
|   |             |

Who were our opponents?