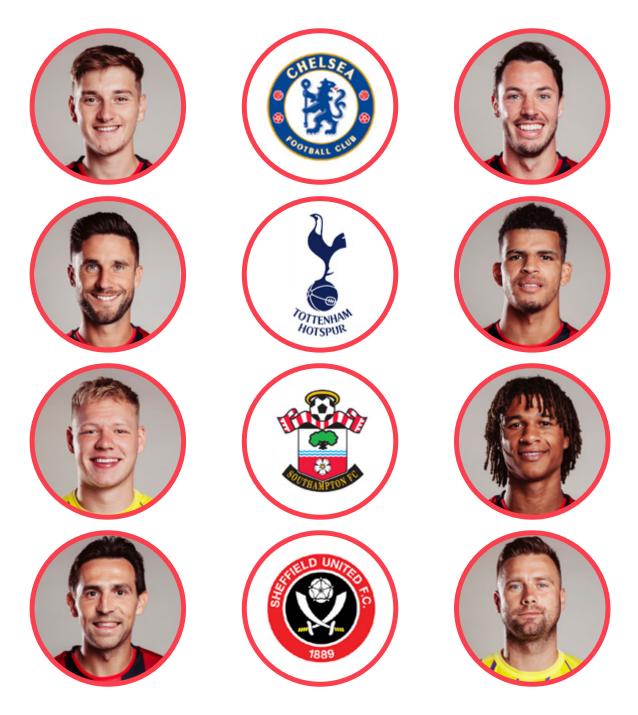

## **PLAYER MATCH UP**

Match the players to the Premier League club that they were previously signed for.

Hint: Each Club has two players