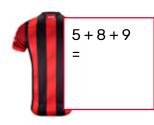

#### Can you work out the starting eleven from these maths sums.

Fill in the shirts with a name and number, by solving the sum.

6 x 2 =

7+8

9-5

| 4 | 7+4+13<br>= |
|---|-------------|
|   |             |

Who were our opponents?