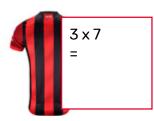

#### Can you work out the starting eleven from these maths sums.

Fill in the shirts with a name and number, by solving the sum.

6 x 2 =

7+8

9-5

| 4 | 7+4+13<br>= |
|---|-------------|
|   |             |

Who were our opponents?