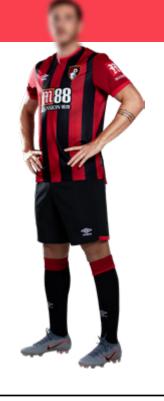

#### Can you work out who each player is from the clues?

A B C

- 1 I have played for England at Under-21 level
- 2 I have played in the Premier League for three different clubs
- 3 I am a midfielder and wear <u>number four</u>

- 1 I am a defender
- 2 I wear the number 17 shirt
- 3 Last year I played in League One for Luton Town FC
- 1 I have played for England at Under-21 level
- 2 I am a striker and scored my first AFC Bournemouth goal against Arsenal, in the FA Cup
- 3 I wear the number 44 shirt