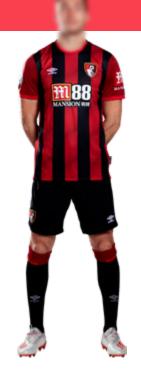

#### Can you work out who each player is from the clues?

A B C

- 1 I have played for England at Under-21 level
- 2 I have played in the Premier League for three different clubs
- 3 I am a midfielder and wear <u>number four</u>

- 1 I am a defender
- 2 I wear the number 17 shirt
- 3 Last year I played in League One for Luton Town FC
- 1 I have played for England at Under-21 level
- 2 I am a striker and scored my first AFC Bournemouth goal against Arsenal, in the FA Cup
- 3 I wear the number 44 shirt