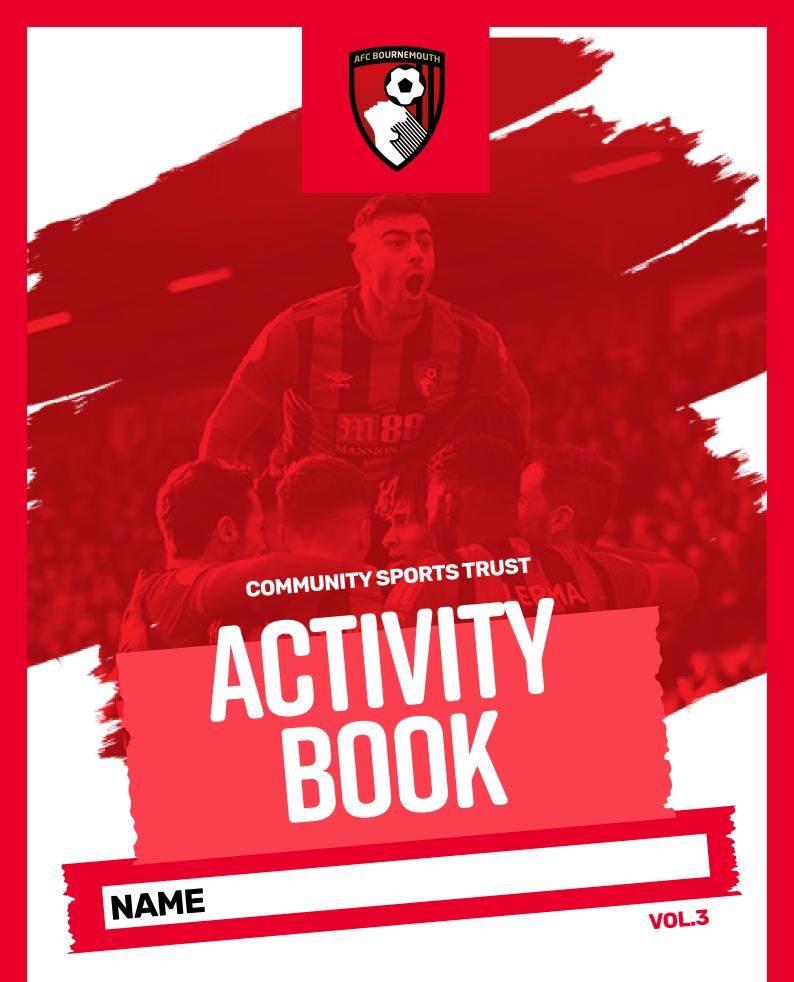

#### Can you work out who each player is from the clues?

A B C

- 1 I have played for England at Under-21 level
- 2 I have played in the Premier League for three different clubs
- 3 I am a midfielder and wear <u>number four</u>

- 1 I am a defender
- 2 I wear the number 17 shirt
- 3 Last year I played in League One for Luton Town FC
- 1 I have played for England at Under-21 level
- 2 I am a striker and scored my first AFC Bournemouth goal against Arsenal, in the FA Cup
- 3 I wear the number 44 shirt